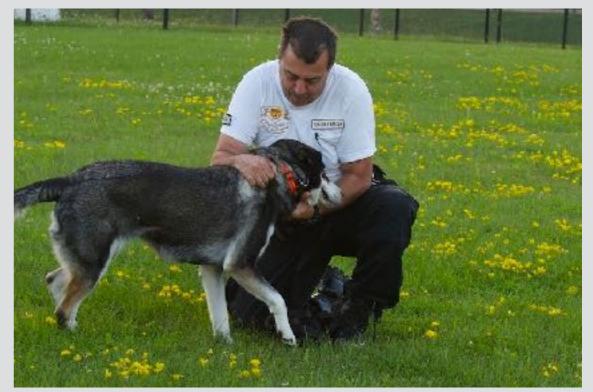

# Sheba was just a few months old

Sam came out from Deep Trekker and helped with a unit searching areas As did ODG with Argo's

The Ottawa Valley Canine section sent some dogs down to assist.

The word then spread about the forming of a team and members soon started

## So did Sheba

Canine Training started to take effect and we started working with the North West Pennsylvania Canine group from Erie.

It did not take long before we started forming a bond beyond Search and Rescue. Bill attended his first hockey match EVER in Erie

### **Canine Unit:**

- Initial training of Whisky
- Continued education for Sheba with further Cadaver training.

So where are we do we go from here?

• 2019 Projections: