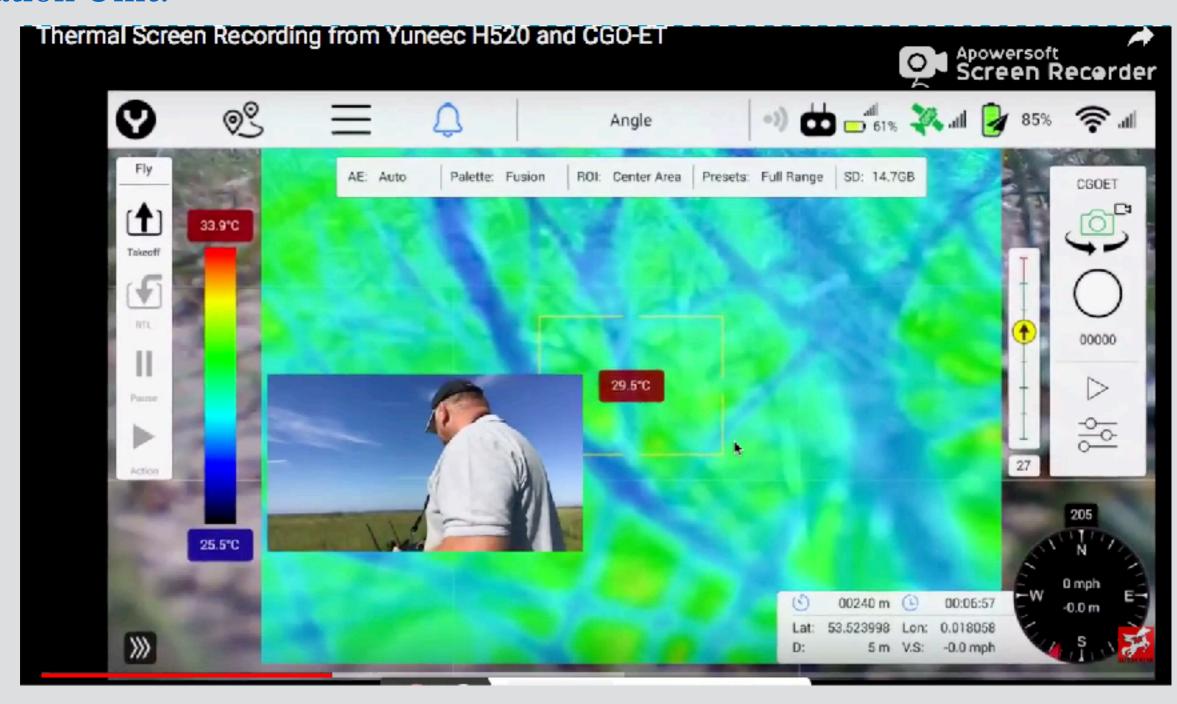

### **Aviation Unit:**

- Introduction of the new UAV donated by Heffner Toyota with thermal dual camera

So where are we do we go from here?