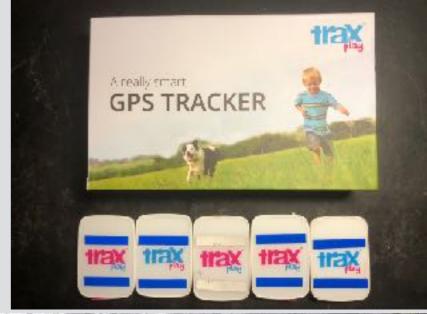

### **Ground Searches**

- Rescue Radar This is used in disaster areas where buildings may have collapsed and people may be trapped

So where are we do we go from here?

• 2019 Projections: