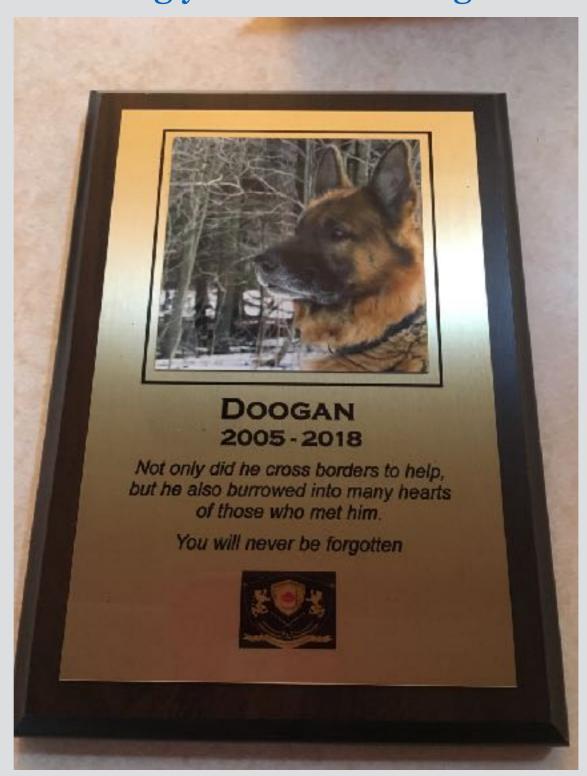

In 2017 we were asked to assist with a body recovery in Rice Lake. We asked LuAnn & Adam from Erie to bring Doogan to help.

Unfortunately, Doogan Died the following year after retiring after only a few