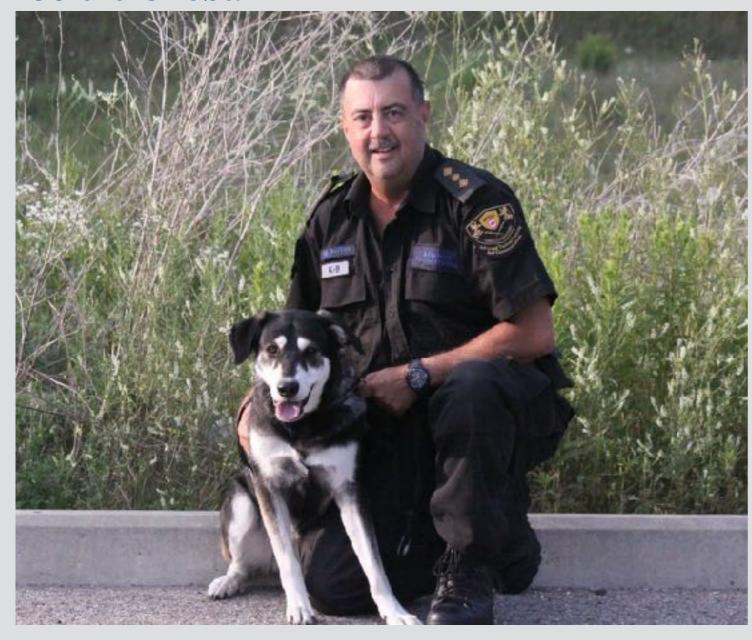

# Sheba was just a few months old

Sam came out from Deep Trekker and helped with a unit searching areas As did ODG with Argo's

The Ottawa Valley Canine section sent some dogs down to assist.

The word then spread about the forming of a team and members soon started

## So did Sheba

Canine Training started to take effect and we started working with the North West Pennsylvania Canine group from Erie.

It did not take long before we started forming a bond beyond Search and Rescue. Bill attended his first hockey match EVER in Erie