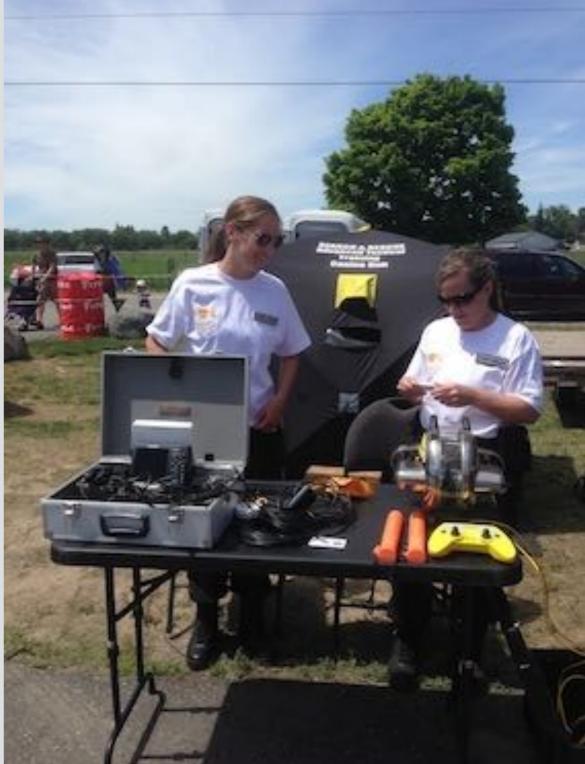

# Sheba was just a few months old

Sam came out from Deep Trekker and helped with a unit searching areas As did ODG with Argo's

The Ottawa Valley Canine section sent some dogs down to assist.

The word then spread about the forming of a team and members soon started

**Brantford Police Services** 

We are proud to be part of our communities and help those in need.

We have assisted other groups as well with our aviation and DeepTrekker units. Including Sheba and Ground Penetrating Radar helping cold cases