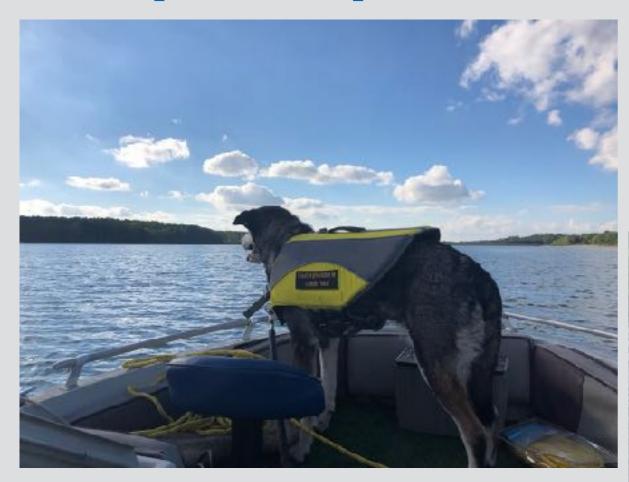

#### Marine Unit:

- Working with both boats to understand further the Sonar equipment and the use of the marine in conjunction with the Ground team.
- Possible introduction of Water Cadaver for Sheba.

So where are we do we go from here?

#### Marine Unit:

- Working with both boats to understand further the Sonar equipment and the use of the marine in conjunction with the Ground team.
- Possible introduction of Water Cadaver for Sheba.