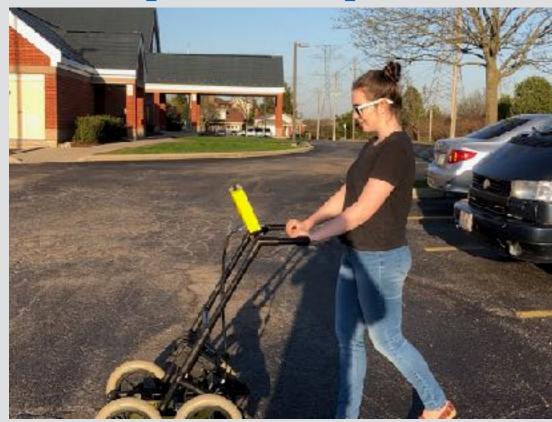

### **Ground Searches**

- Rescue Radar This is used in disaster areas where buildings may have collapsed and people may be trapped

So where are we do we go from here?

• 2019 Projections: