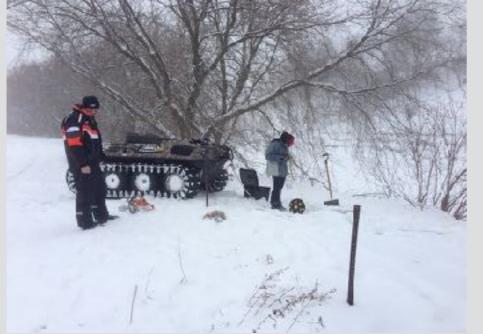

# Sheba was just a few months old

Sam came out from Deep Trekker and helped with a unit searching areas As did ODG with Argo's

The Ottawa Valley Canine section sent some dogs down to assist.

The word then spread about the forming of a team and members soon started