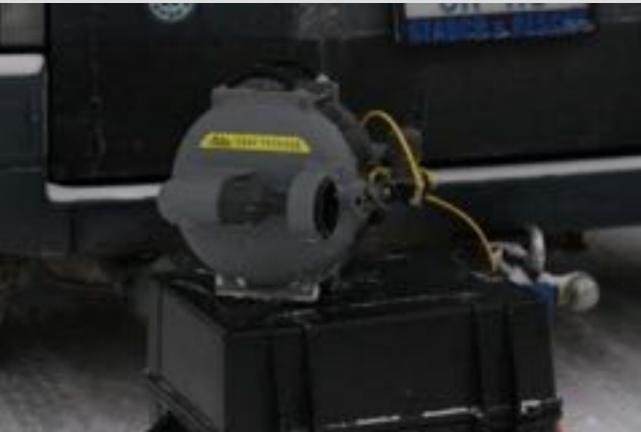

### **Ground Searches**

- Rescue Radar This is used in disaster areas where buildings may have collapsed and people may be trapped

So where are we do we go from here?

• 2019 Projections: