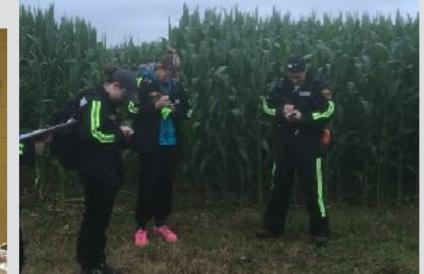

# Advanced Tactical Training and Communications Search and Rescue Welcome to a look over the past few years.

On 26th December 2013 Robbie Reiner fell in the Nith river behind his house.

Although Waterloo Police Services and OPP worked vigorously for 5 days, nothing was found of where he could be.

We started working with the police to see what could be done, but given we were just forming, there was little equipment available for us and so we started putting things together.