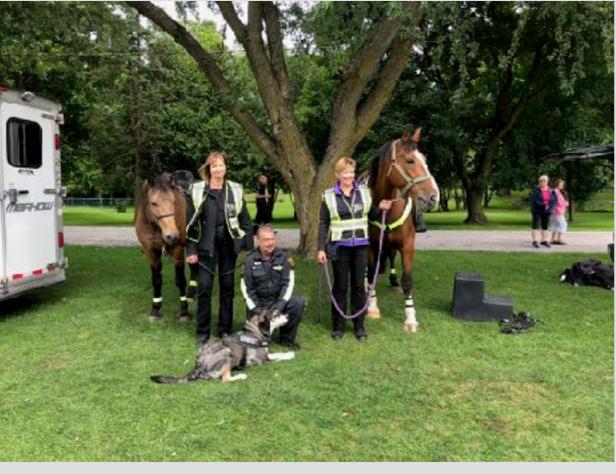

#### Sections added:

- Starting with Canine, this has continued
- Aviation unit was formed in 2015
- Marine unit was formed in 2016
- Mounted Unit was formed in 2018

### **Mounted Unit:**

- Carry on with scent training and further qualification.
- Cross training in other areas, canine, marine etc.

So where are we do we go from here?

• 2019 Projections:

#### Mounted Unit:

- Carry on with scent training and further qualification.
- Cross training in other areas, canine, marine etc.