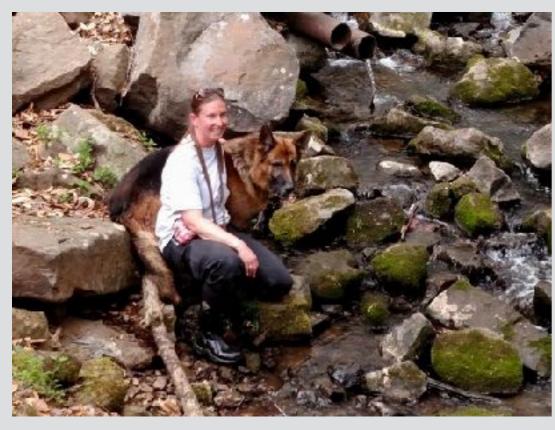

# Sheba was just a few months old

Sam came out from Deep Trekker and helped with a unit searching areas As did ODG with Argo's

The Ottawa Valley Canine section sent some dogs down to assist.

The word then spread about the forming of a team and members soon started

## So did Sheba

Canine Training started to take effect and we started working with the North West Pennsylvania Canine group from Erie.

It did not take long before we started forming a bond beyond Search and Rescue. Bill attended his first hockey match EVER in Erie