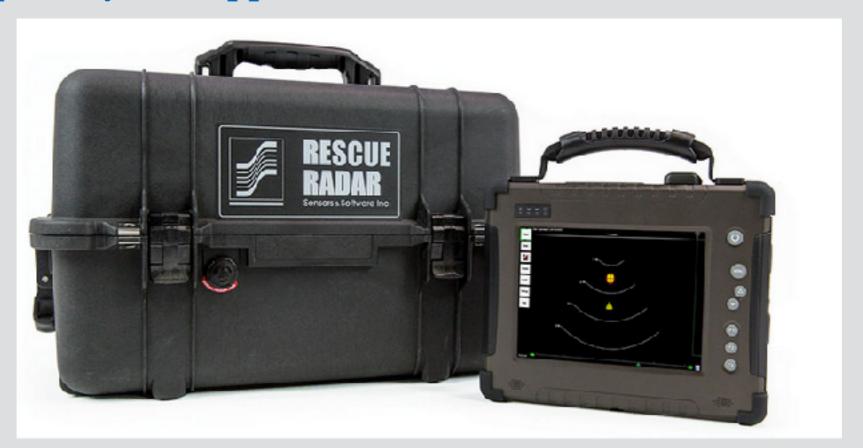

### **Ground Searches**

- Rescue Radar This is used in disaster areas where buildings may have collapsed and people may be trapped

So where are we do we go from here?

• 2019 Projections: