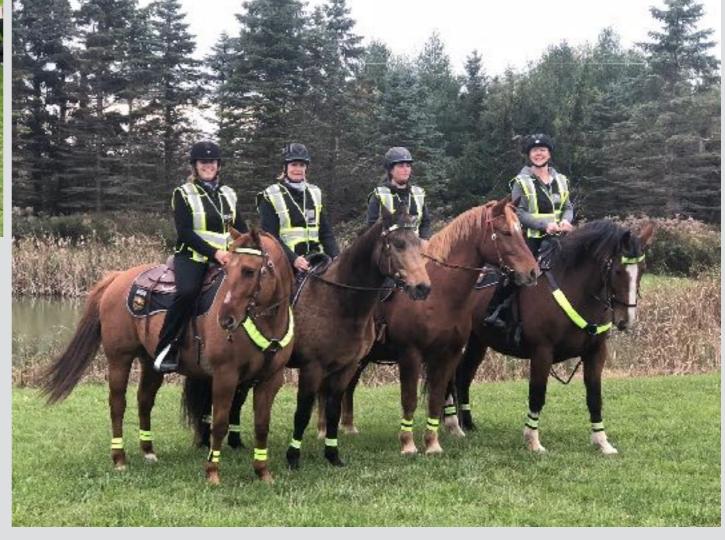

#### Sections added:

- Starting with Canine, this has continued
- Aviation unit was formed in 2015
- Marine unit was formed in 2016
- Mounted Unit was formed in 2018

### **Mounted Unit:**

- Carry on with scent training and further qualification.
- Cross training in other areas, canine, marine etc.

So where are we do we go from here?

• 2019 Projections:

#### Mounted Unit:

- Carry on with scent training and further qualification.
- Cross training in other areas, canine, marine etc.