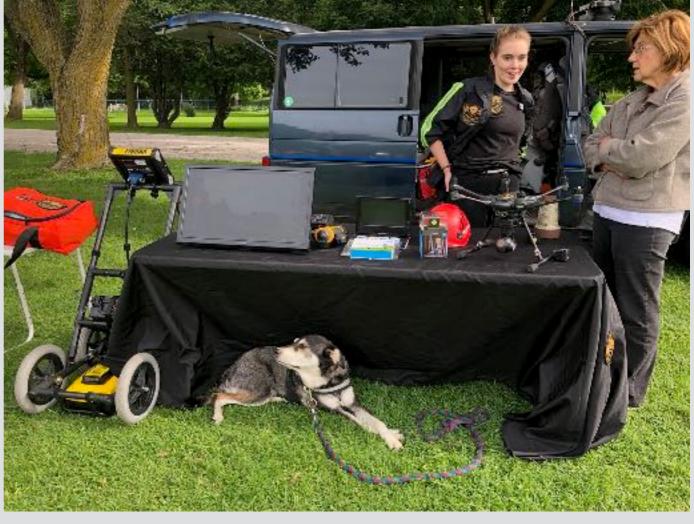

#### Sections added:

- Starting with Canine, this has continued

### **Ground Searches**

- Rescue Radar This is used in disaster areas where buildings may have collapsed and people may be trapped

So where are we do we go from here?

• 2019 Projections: