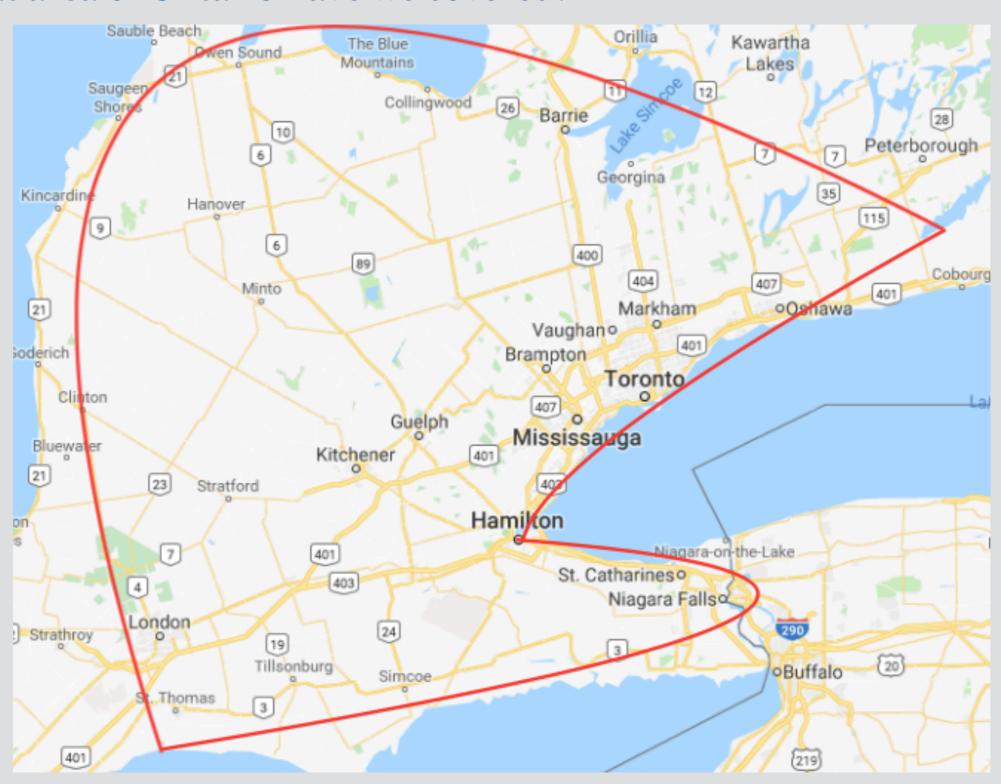

#### What area of Ontario have we covered?

What police services have we assisted?

What police services have we assisted?

Ontario Provincial Police - Peterborough

What police services have we assisted?

Ontario Provincial Police - Peterborough Ontario Provincial Police - Orangeville