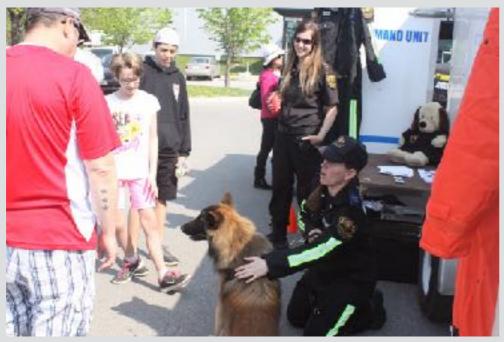

# Sheba was just a few months old

Sam came out from Deep Trekker and helped with a unit searching areas As did ODG with Argo's

The Ottawa Valley Canine section sent some dogs down to assist.

The word then spread about the forming of a team and members soon started

## So did Sheba

Canine Training started to take effect and we started working with the North West Pennsylvania Canine group from Erie.

It did not take long before we started forming a bond beyond Search and Rescue. Bill attended his first hockey match EVER in Erie

### **Canine Unit:**

- Initial training of Whisky
- Continued education for Sheba with further Cadaver training.

So where are we do we go from here?

• 2019 Projections: