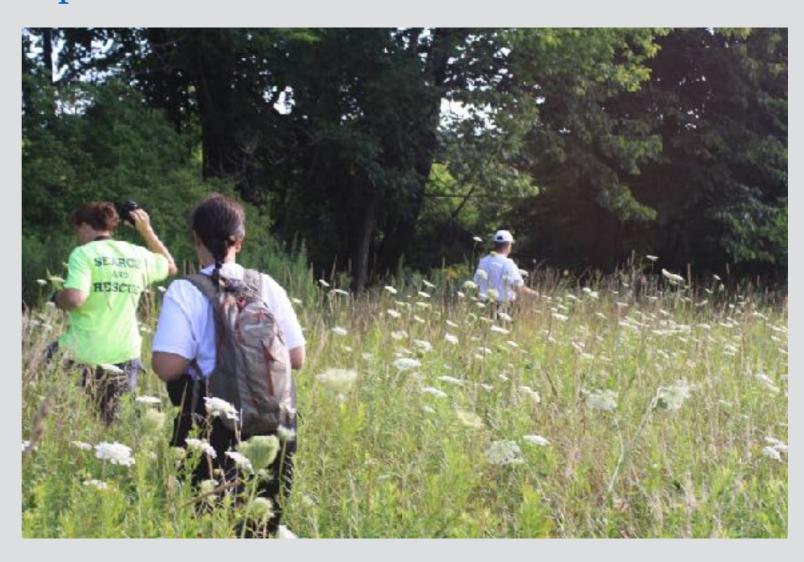

# Advanced Tactical Training and Communications Search and Rescue Welcome to a look over the past few years.

On 26th December 2013 Robbie Reiner fell in the Nith river behind his house.

Although Waterloo Police Services and OPP worked vigorously for 5 days, nothing was found of where he could be.

We started working with the police to see what could be done, but given we were just forming, there was little equipment available for us and so we started putting things together.